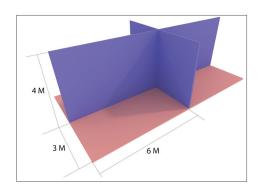

### **Back wall:**

- Back wall should be built at least 1m away from the edge of the allocated space.
- The Height of the Back wall should not exceed 4m.
- The Width of the Back wall should not exceed 3m.

#### Side wall:

- Side wall should be built at least 1m away from the edge of the allocated space.
- The Height of the Side wall should not exceed 3m.
- The Width of the Side wall should not exceed 3m.
  - \*Options can be 1.5m x 1.5m or 2m x 1m not exceeding 3m.