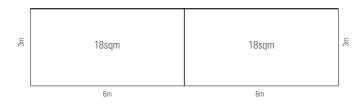

# 18 Sqm.

- 2 sides open.
- The Height of the Side and Back wall should not exceed 4m.

| 18 sqm. | 18 sqm. |
|---------|---------|
| 18 sqm. | 18 sqm. |