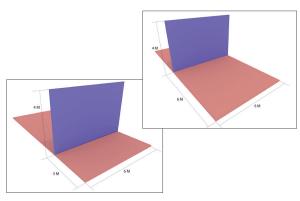

# **72 Sqm. Back wall:**

- Back wall should be built at least 1m away from the edge of the allocated space.
- The Height of the Back wall should not exceed 4m.
- The Width of the Back wall should not exceed 3m.

#### Side wall:

- Side wall should be built at least 1m away from the edge of the allocated space.
- The Height of the Side wall should not exceed 3m.
- The Width of the Side wall should not exceed 4m. \*Options 2m x 2m or 3m x 1m not exceeding 4m.