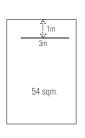

# 54 Sqm.

### **Back wall:**

- Back wall should be built at least 1m away from the edge of the allocated space.
- The Height of the Back wall should not exceed 4m.
- The Width of the Back wall should not exceed 3m.

#### Side wall:

- Side wall should be built at least 1m away from the edge of the allocated space.
- The Height of the Side wall should not exceed 3m.
- The Width of the Side wall should not exceed 3m.
  - \*Options can be 1.5m x 1.5m or 2m x 1m not exceeding 3m.