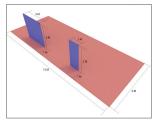

# 90 sqm. Back wall:

- Back wall should be built at least 1m away from the edge of the allocated space.
- The Height of the Back wall should not exceed 4m.
- The Width of the Back wall should not exceed 3m.

### Side wall:

- Side wall should be built at least 1m away from the edge of the allocated space.
- The Height of the Side wall should not exceed 3m.
- The Width of the Side wall should not be more than 4m.
   \*Options 2m x 2m or 3m x 1m not exceeding 4m.