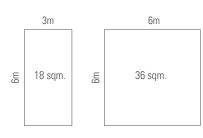

### **STAND SPACE TYPES:**

• 18 sqm.

• 36 sqm

• 54 sqm

• 72 sgm.

• 90 sgm

or more

# 18 Sqm.

- 2 sides open.
- The Height of the Side and Back wall should not exceed 4m.

| 18 sqm. | 18 sqm. |
|---------|---------|
| 18 sqm. | 18 sqm. |

# 36 sqm.

- 3 sides open.
- The Height of the Back wall should not exceed 4m.

مؤتمر ومعرض البحار العربية Offshore Arabia Conference & Exhibition