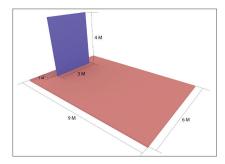

# 36 sqm.

- 3 sides open.
- The Height of the Back wall should not exceed 4m.

مؤتمر ومعرض البحار العربية Offshore Arabia Conference & Exhibition