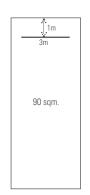

# 90 sqm. Back wall:

- Back wall should be built at least 1m away from the edge of the allocated space.
- The Height of the Back wall should not exceed 4m.
- The Width of the Back wall should not exceed 3m.

### Side wall:

- Side wall should be built at least 1m away from the edge of the allocated space.
- The Height of the Side wall should not exceed 3m.
- The Width of the Side wall should not be more than 4m.
   \*Options 2m x 2m or 3m x 1m not exceeding 4m.