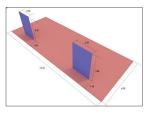

# **72 Sqm. Back wall:**

- Back wall should be built at least 1m away from the edge of the allocated space.
- The Height of the Back wall should not exceed 4m.
- The Width of the Back wall should not exceed 3m.

#### Side wall:

- Side wall should be built at least 1m away from the edge of the allocated space.
- The Height of the Side wall should not exceed 3m.
- The Width of the Side wall should not exceed 4m. \*Options 2m x 2m or 3m x 1m not exceeding 4m.