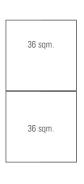

# 36 sqm.

- 3 sides open.
- The Height of the Back wall should not exceed 4m.

مؤتمر ومعرض البحار العربية Offshore Arabia Conference & Exhibition