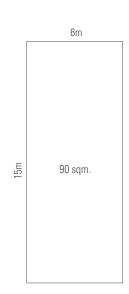

# 90 sqm. Back wall:

- Back wall should be built at least 1m away from the edge of the allocated space.
- The Height of the Back wall should not exceed 4m.
- The Width of the Back wall should not exceed 3m.

### Side wall:

- Side wall should be built at least 1m away from the edge of the allocated space.
- The Height of the Side wall should not exceed 3m.
- The Width of the Side wall should not be more than 4m.
   \*Options 2m x 2m or 3m x 1m not exceeding 4m.