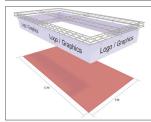

## **Submitting The Stand Designs:**

- All stand drawings should be clear and readable and must have a 3D perspective view together with dimensions and sizes.
- Stand design must adhere to the guidelines mentioned above set by the organizers.
- Files must be submitted in either JPEG or PDF formats not more than 3MB to be accepted.
- When emailing your designs and forms please make sure that name of the event, stand number & exhibiting company name is listed on the subject line. Ex: Offshore Arabia 2018, Stand G04, Gulf Navigation Holding.
- Detailed stand drawings need to be submitted via email to: exhibit@offshorearabia.ae

### PREPARING THE STAND:

- Minimum raw space should be 27sqm and above.
- All stands built on a raised platform must have rounded corners to prevent injury and must have wheel
  chair access. The use of metal angle trims at the edges of raised platforms, for safety reasons shall not be
  permitted.
- Extending any arch in between 2 blocks above the corridor needs to have approval from the organizers.
- Stand numbers must be properly placed where visitor and exhibitors can properly identify them.
- Banners/rigging is allowed only within the allotted booked space. Aisle ways are the property of the
  organizer. Any banner/rigging along the aisle should be applied for approval and is subject for advertising
  charges. (Pls. refer to the Banner and Rigging form).
- Back wall, back of any dividing walls, or panels must be painted
- white or masked to present a neat appearance.
- Hanging truss is allowed for lighting purposes only.
   Any Graphics, Banners and Logos hanging from the truss are considered as
- branding. (Pls. Refer to Form 4)
- An exhibitor who booked a Schell Scheme stand with an area
  of 12 to15sqm who wish to upgrade into a customized stand is
  requested to get an approval from the organizers.
- Exhibitors using audio systems, etc., must ensure that volume is not higher than 65 decibels.
- Any designs, out of these guidelines should take approval from the organizers 3 months prior the event date.
- All rigging must be within the perimeter of the stand.
- No Stand structure is allowed to be attached to the DWTC ceiling as either a precautionary, or as an added safety, measure.