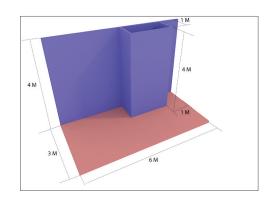

# 18 Sqm.

- 2 sides open.
- The Height of the Side and Back wall should not exceed 4m.

| 18 sqm. | 18 sqm. |
|---------|---------|
| 18 sqm. | 18 sqm. |