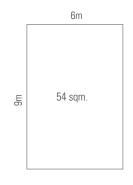

### **STAND SPACE TYPES:**

• 18 sqm.

• 36 sqm

• 54 sqm

• 72 sgm.

• 90 sgm

or more

# 54 Sqm.

### **Back wall:**

- Back wall should be built at least 1m away from the edge of the allocated space.
- The Height of the Back wall should not exceed 4m.
- The Width of the Back wall should not exceed 3m.

#### Side wall:

- Side wall should be built at least 1m away from the edge of the allocated space.
- The Height of the Side wall should not exceed 3m.
- The Width of the Side wall should not exceed 3m.
  - \*Options can be 1.5m x 1.5m or 2m x 1m not exceeding 3m.