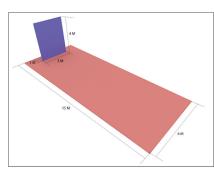

### **Back wall:**

- Back wall should be built at least 1m away from the edge of the allocated space.
- The Height of the Back wall should not exceed 4m.
- The Width of the Back wall should not exceed 3m.

#### Side wall:

- Side wall should be built at least 1m away from the edge of the allocated space.
- The Height of the Side wall should not exceed 3m.
- The Width of the Side wall should not exceed 3m.
  - \*Options can be 1.5m x 1.5m or 2m x 1m not exceeding 3m.