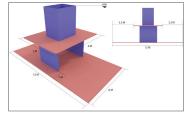

# 54 Sqm.

### **Back wall:**

- Back wall should be built at least 1m away from the edge of the allocated space.
- The Height of the Back wall should not exceed 4m.
- The Width of the Back wall should not exceed 3m.

#### Side wall:

- Side wall should be built at least 1m away from the edge of the allocated space.
- The Height of the Side wall should not exceed 3m.
- The Width of the Side wall should not exceed 3m.
  - \*Options can be 1.5m x 1.5m or 2m x 1m not exceeding 3m.