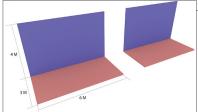

# 18 Sqm.

- 2 sides open.
- The Height of the Side and Back wall should not exceed 4m.

| 18 sqm. | 18 sqm. |
|---------|---------|
| 18 sqm. | 18 sqm. |