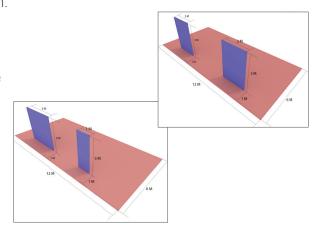

# 90 sqm. Back wall:

- Back wall should be built at least 1m away from the edge of the allocated space.
- The Height of the Back wall should not exceed 4m.
- The Width of the Back wall should not exceed 3m.

### Side wall:

- Side wall should be built at least 1m away from the edge of the allocated space.
- The Height of the Side wall should not exceed 3m.
- The Width of the Side wall should not be more than 4m.
   \*Options 2m x 2m or 3m x 1m not exceeding 4m.