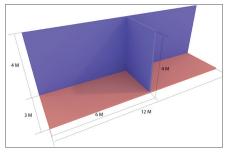

### **Back wall:**

- Back wall should be built at least 1m away from the edge of the allocated space.
- The Height of the Back wall should not exceed 4m.
- The Width of the Back wall should not exceed 3m.

#### Side wall:

- Side wall should be built at least 1m away from the edge of the allocated space.
- The Height of the Side wall should not exceed 3m.
- The Width of the Side wall should not exceed 3m.
  - \*Options can be 1.5m x 1.5m or 2m x 1m not exceeding 3m.