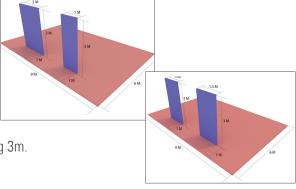

# **Stand Angles:**

- \* Angle wall should be built at least 1m away from the edge of the allocated space.
- \* The Height of the Angle wall should not exceed more than 2m.
- \* You can have flower decoration on the edge or in the corner but the height of the box and the flower should not exceed 1m with a maximum width of 1.5m.