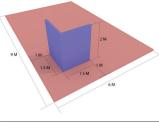

# 54 Sqm.

### **Back wall:**

- Back wall should be built at least 1m away from the edge of the allocated space.
- The Height of the Back wall should not exceed 4m.
- The Width of the Back wall should not exceed 3m.

#### Side wall:

- Side wall should be built at least 1m away from the edge of the allocated space.
- The Height of the Side wall should not exceed 3m.
- The Width of the Side wall should not exceed 3m.
  - \*Options can be 1.5m x 1.5m or 2m x 1m not exceeding 3m.