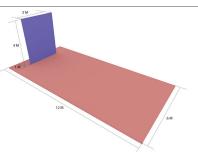

# **72 Sqm. Back wall:**

- Back wall should be built at least 1m away from the edge of the allocated space.
- The Height of the Back wall should not exceed 4m.
- The Width of the Back wall should not exceed 3m.

#### Side wall:

- Side wall should be built at least 1m away from the edge of the allocated space.
- The Height of the Side wall should not exceed 3m.
- The Width of the Side wall should not exceed 4m. \*Options 2m x 2m or 3m x 1m not exceeding 4m.