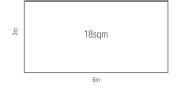

# 18 Sqm.

- 2 sides open.
- The Height of the Side and Back wall should not exceed 4m.

| 18 sqm. | 18 sqm. |
|---------|---------|
| 18 sqm. | 18 sqm. |