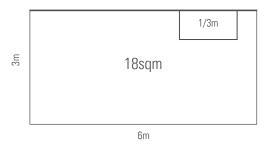

# 18 Sqm.

- 2 sides open.
- The Height of the Side and Back wall should not exceed 4m.

| 18 sqm. | 18 sqm. |
|---------|---------|
| 18 sqm. | 18 sqm. |