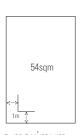

# 54 Sqm.

### **Back wall:**

- Back wall should be built at least 1m away from the edge of the allocated space.
- The Height of the Back wall should not exceed 4m.
- The Width of the Back wall should not exceed 3m.

#### Side wall:

- Side wall should be built at least 1m away from the edge of the allocated space.
- The Height of the Side wall should not exceed 3m.
- The Width of the Side wall should not exceed 3m.
  - \*Options can be 1.5m x 1.5m or 2m x 1m not exceeding 3m.