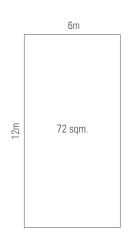

### **STAND SPACE TYPES:**

• 18 sqm.

• 36 sqm

• 54 sqm

• 72 sgm.

• 90 sgm

or more

# **72 Sqm. Back wall:**

- Back wall should be built at least 1m away from the edge of the allocated space.
- The Height of the Back wall should not exceed 4m.
- The Width of the Back wall should not exceed 3m.

#### Side wall:

- Side wall should be built at least 1m away from the edge of the allocated space.
- The Height of the Side wall should not exceed 3m.
- The Width of the Side wall should not exceed 4m. \*Options 2m x 2m or 3m x 1m not exceeding 4m.