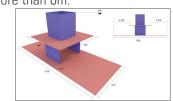

#### **Double Decker Stand:**

- Double Decker is only allowed for 72sqm space and above.
- Mezzanine floor size should not exceed 40% of the allocated space.
- The Double Decker Height should not be more than 6m

# **Example:**

40% of 72sgm = 30sgm mezzanine (6x5m) 40% of 90sgm = 36sgm mezzanine (6x6m)

• The fee for the Double Decker Stand is AED 1,480 per sgm. An additional amount of AED 1,000 will be charged for processing the approval of the stand design.