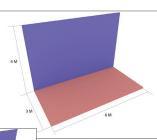

### **Back wall:**

- Back wall should be built at least 1m away from the edge of the allocated space.
- The Height of the Back wall should not exceed 4m.
- The Width of the Back wall should not exceed 3m.

#### Side wall:

- Side wall should be built at least 1m away from the edge of the allocated space.
- The Height of the Side wall should not exceed 3m.
- The Width of the Side wall should not exceed 3m.
  - \*Options can be 1.5m x 1.5m or 2m x 1m not exceeding 3m.